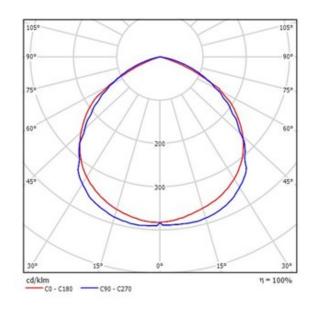

## **DISTRIBUTION**

| Power (W) | Luminous<br>Flux (LM) |  |
|-----------|-----------------------|--|
| 75        | 9750                  |  |
| 100       | 13000                 |  |
| 120       | 15600                 |  |
| 150       | 19500                 |  |
| 180       | 23400                 |  |
| 200       | 26000                 |  |