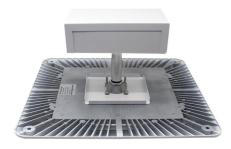

inum Alloy        |  |
|---------------------|---------------------|-----------------------|-----------------------|--|
| Protection class    | IP65                | Weight                | 6-10KG                |  |
| Single color        | 2700-6500K          | System power          | 75-200W               |  |
| CRI                 | Ra70-80             | Lumen efficiency      | 130+ LM/W             |  |
| Power factor        | 0.9                 | LED numbers           | 100-300 pcs           |  |
| Lifetime            | More than 30000 hrs | Operating environment | -20℃~+40 ℃, 10%~90%RH |  |
| Storage environment | -40℃~+50 ℃          | Package Size          | 550*550*90mm          |  |
| Supply voltage      | AC100~277V          | Surge voltage         | 10KV AC               |  |





## **DIMENSIONS**



## **DISTRIBUTION**



| Power (W) | Luminous<br>Flux (LM) |  |
|-----------|-----------------------|--|
| 75        | 9750                  |  |
| 100       | 13000                 |  |
| 120       | 15600                 |  |
| 150       | 19500                 |  |
| 180       | 23400                 |  |
| 200       | 26000                 |  |

# ORDERING INFORMATION

| Product Family     | Power    | LED Chips  | ССТ      | Installation    | Color      |
|--------------------|----------|------------|----------|-----------------|------------|
| NKD=Nikkon<br>Dove | 75=75W   | L=Lumileds | 27=2700K |                 |            |
|                    | 100=100W |            | 30=3000K |                 |            |
|                    | 120=120W |