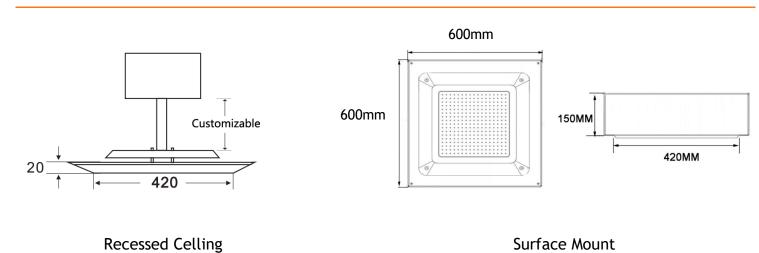

|---------------------|---------------------|-----------------------|-----------------------|--|
| Protection class    | IP65                | Weight                | 6-10KG                |  |
| Single color        | 2700-6500K          | System power          | 75-200W               |  |
| CRI                 | Ra70-80             | Lumen efficiency      | 130+ LM/W             |  |
| Power factor        | 0.9                 | LED numbers           | 100-300 pcs           |  |
| Lifetime            | More than 30000 hrs | Operating environment | -20℃~+40 ℃, 10%~90%RH |  |
| Storage environment | -40℃~+50 ℃          | Package Size          | 550*550*90mm          |  |
| Supply voltage      | AC100~277V          | Surge voltage         | 10KV AC               |  |





## **DIMENSIONS**



## **DISTRIBUTION**



| Power (W) | Luminous<br>Flux (LM) |  |
|-----------|-----------------------|--|
| 75        | 9750                  |  |
| 100       | 13000                 |  |
| 120       | 15600                 |  |
| 150       | 19500                 |  |
| 180       | 23400                 |  |
| 200       | 26000                 |  |

# ORDERING INFORMATION

| Product Family     | Power    | LED Chips  | ССТ      | Installation    | Color      |
|--------------------|----------|------------|----------|-----------------|------------|
| NKD=Nikkon<br>Dove | 75=75W   | L=Lumileds | 27=2700K |                 |            |
|                    | 100=100W |            | 30=3000K |                 |            |
|                    | 120=120W |            | 40=4000K | R=Recess