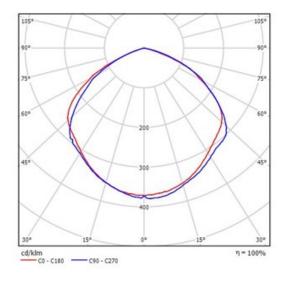

--|------------------------|
| Protection class    | IP65                    | Weight                | 3.8/4.3KG              |
| Color Temperature   | 4000K,5000K,5700K,6500K | System power          | 150/200W               |
| CRI                 | Ra70-80                 | Power efficiency      | 89%                    |
| Power factor        | 0.95                    | LED numbers           | 150/200 pcs            |
| Lifetime            | More than 30000 hrs     | Operating environment | -40°C~+50°C, 10%~90%RH |
| Storage environment | -40℃~+50 ℃              | Junction Temperature  | Less than 80 ℃         |
| Supply voltage      | AC 200-240V             | Surge voltage         | 6.0KVAC                |



#### **DIMENSIONS**

L=425mm

W=325mm



H=105mm

## **DISTRIBUTION**







200W@19000lm

## ORDERING INFORMATION

| Product Family           | Power                | LED Chips  | ССТ                                          | Color                  |
|--------------------------|----------------------|------------|----------------------------------------------|------------------------|
| NPL=Nikkon Panno<br>Lite | 150=150W<br>200=200W | L=Lumileds | 30=3000K<br>40=4000K<br>50=5000K<br>57=5700K | SL=Silvery<br>BK=Black |

Chips Powered by



Driver Powered by