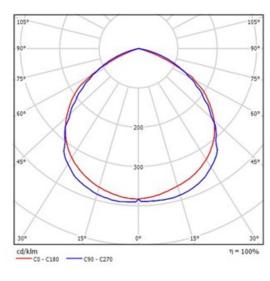

------|------------------------|
| Protection class    | IP65                    | Weight                | 3.8/4.3KG              |
| Color Temperature   | 4000K,5000K,5700K,6500K | System power          | 150/200W               |
| CRI                 | Ra70-80                 | Power efficiency      | 89%                    |
| Power factor        | 0.95                    | LED numbers           | 150/200 pcs            |
| Lifetime            | More than 30000 hrs     | Operating environment | -40°C~+50°C, 10%~90%RH |
| Storage environment | -40℃~+50 ℃              | Junction Temperature  | Less than 80 ℃         |
| Supply voltage      | AC 200-240V             | Surge voltage         | 6.0KVAC                |



#### **DIMENSIONS**

L=425mm

W=325mm



H=105mm

## **DISTRIBUTION**







200W@19000lm

## ORDERING INFORMATION

| Product Family           | Power                | LED Chips  | ССТ                                          | Color                  |
|--------------------------|----------------------|------------|----------------------------------------------|------------------------|
| NPL=Nikkon Panno<br>Lite | 150=150W<br>200=200W | L=Lumileds | 30=3000K<br>40=4000K<br>50=5000K<br>57=5700K | SL=Silvery<br>BK=Black |

Chips Powered by



Driver Powered by