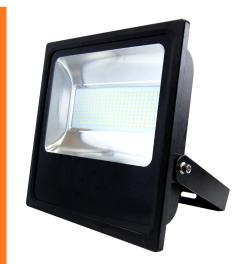

### **APPLICATION**

It is ideal for warehouses, crossroads, sports fields, stadiums and any other flood lighting.

#### • Physical & Performance

| Chip                | Lumileds 3030           | Housing and Body      | Aluminum Alloy         |
|---------------------|-------------------------|-----------------------|------------------------|
| Protection class    | IP65                    | Weight                | 3.8/4.3KG              |
| Color Temperature   | 4000K,5000K,5700K,6500K | System power          | 150/200W               |
| CRI                 | Ra70-80                 | Power efficiency      | 89%                    |
| Power factor        | 0.95                    | LED numbers           | 150/200 pcs            |
| Lifetime            | More than 30000 hrs     | Operating environment | -40°C~+50°C, 10%~90%RH |
| Storage environment | -40℃~+50 ℃              | Junction Temperature  | Less than 80 ℃         |
| Supply voltage      | AC 200-240V             | Surge voltage         | 6.0KVAC                |